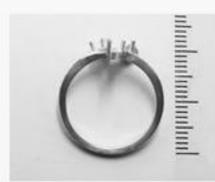

and romance are apparent contradictions to emanated from this ring which inspired by the palette of qualities a woman has. Thus, in the centre of the ring, the soft round-shaped shuttles aligned in a poetic fresco match with the straight and solid lines that surround them.

### PHASES OF OUR CREATION PROCESS











first fitting



# Mysterious Woods RING **©**

### INSPIRATION



The initial idea was to incarnate a magical totem, a spirit of nature and protector of femininity. The arms of the ring are enclosed and protective branches, the diamond leaves are a representation of freshness and life. In imaginary fairytales, the bearer of this ring is protected by the force of nature, even in the depths of a frightening forest.

### PHASES OF OUR CREATION PROCESS

preliminary steps







first fitting





## Imaginary Walk Ring Fawn Dreamer



A delicate fawn is sleeping on a bed of leaves.

Dimensions Fawn: 2.5 cm long, 1.3 cm wide and 1.5 cm high

60 diamonds: 0.26 karat - Pink and white gold (18K Gold = 750/1000): 17.2 g.

### INSPIRATION



It is rare and precious to come cross a doe at the edge of the woods, even more exceptional to see the frail and delicate fawn. The fawn was an obvious choice to put forth the Edenly animal fairytale. It represents dreams, storytelling, femininity, delicacy and rarity that Edenly wishes to bring to its customers through its environment and its jewelry pieces.

### PHASES OF OUR CREATION PROCESS

choosing your mount coating art