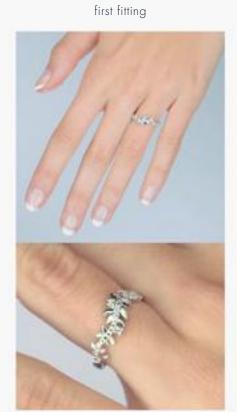

### INSPIRATION

The initial idea was to incarnate a magical totem, a spirit of nature and protector of femininity. The arms of the ring are enclosed and protective branches, the diamond leaves are a representation of freshness and life. In imaginary fairytales, the bearer of this ring is protected by the force of nature, even in the depths of a frightening forest.

### PHASES OF OUR CREATION PROCESS

preliminary steps

first fitting