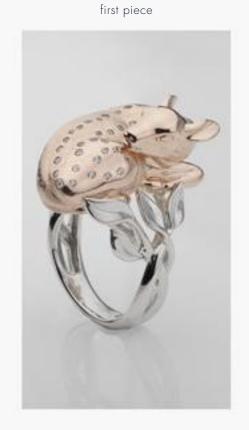

## Imaginary Walk Ring Fawn Dreamer

A delicate fawn is sleeping on a bed of leaves.

Dimensions Fawn: 2.5 cm long, 1.3 cm wide and 1.5 cm high

60 diamonds: 0.26 karat - Pink and white gold (18K Gold = 750/1000): 17.2 g.

### INSPIRATION

It is rare and precious to come cross a doe at the edge of the woods, even more exceptional to see the frail and delicate fawn. The fawn was an obvious choice to put forth the Edenly animal fairytale. It represents dreams, storytelling, femininity, delicacy and rarity that Edenly wishes to bring to its customers through its environment and its jewelry pieces.