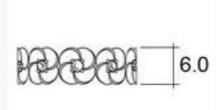

# Destiny Ring Byzantine This white gold ring can be a wedding ring or a gift. White gold (18K Gold = 750/1000): 5.66 g.

### INSPIRATION

Strength and gentleness, solidity and romance are apparent contradictions to emanated from this ring which inspired by the palette of qualities a woman has. Thus, in the centre of the ring, the soft round-shaped shuttles aligned in a poetic fresco match with the straight and solid lines that surround them.