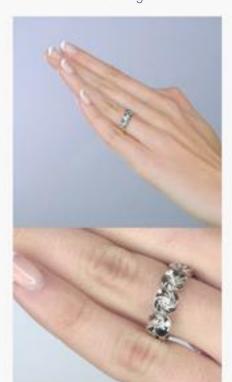

# Destiny Ring Byzantine This white gold ring can be a wedding ring or a gift. White gold (18K Gold = 750/1000): 5.66 g.

### INSPIRATION

Strength and gentleness, solidity and romance are apparent contradictions to emanated from this ring which inspired by the palette of qualities a woman has. Thus, in the centre of the ring, the soft round-shaped shuttles aligned in a poetic fresco match with the straight and solid lines that surround them.