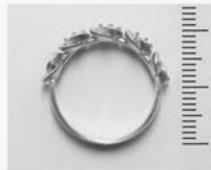

### INSPIRATION

The initial idea was to incarnate a magical totem, a spirit of nature and protector of femininity. The arms of the ring are enclosed and protective branches, the diamond leaves are a representation of freshness and life. In imaginary fairytales, the bearer of this ring is protected by the force of nature, even in the depths of a frightening forest.