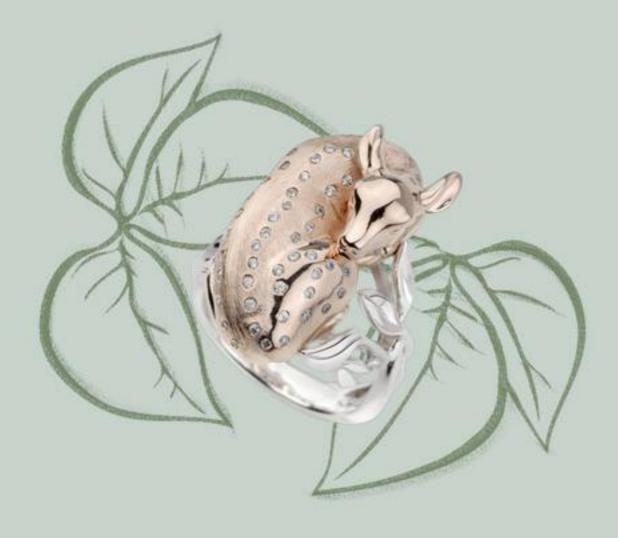

## Imaginary Walk Ring Fawn Dreamer

A delicate fawn is sleeping on a bed of leaves.

Dimensions Fawn: 2.5 cm long, 1.3 cm wide and 1.5 cm high

60 diamonds: 0.26 karat - Pink and white gold (18K Gold = 750/1000): 17.2 g.

### INSPIRATION

It is rare and precious to come cross a doe at the edge of the woods, even more exceptional to see the frail and delicate fawn. The fawn was an obvious choice to put forth the Edenly animal fairytale. It represents dreams, storytelling, femininity, delicacy and rarity that Edenly wishes to bring to its customers through its environment and its jewelry pieces.