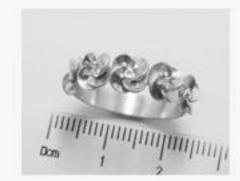

# Eclosion Ring Roses Crown

With a crown of sparkling flowers, the petals open up to an eternal diamond heart. It can be worn as a standard ring or as a special wedding ring. 3 diamonds: 0.09 carat - White gold (18K Gold = 750/-): 4.56 g.