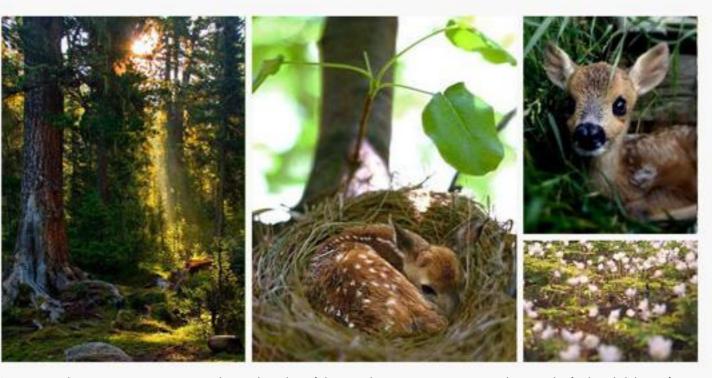

### INSPIRATION

It is rare and precious to come cross a doe at the edge of the woods, even more exceptional to see the frail and delicate fawn. The fawn was an obvious choice to put forth the Edenly animal fairytale. It represents dreams, storytelling, femininity, delicacy and rarity that Edenly wishes to bring to its customers through its environment and its jewelry pieces.