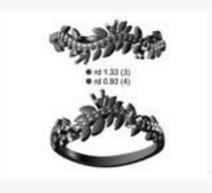

### INSPIRATION

The initial idea was to incarnate a magical totem, a spirit of nature and protector of femininity. The arms of the ring are enclosed and protective branches, the diamond leaves are a representation of freshness and life. In imaginary fairytales, the bearer of this ring is protected by the force of nature, even in the depths of a frightening forest.

### PHASES OF OUR CREATION PROCESS

preliminary steps

first fitting