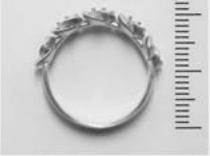

### INSPIRATION

The initial idea was to incarnate a magical totem, a spirit of nature and protector of femininity. The arms of the ring are enclosed and protective branches, the diamond leaves are a representation of freshness and life. In imaginary fairytales, the bearer of this ring is protected by the force of nature, even in the depths of a frightening forest.