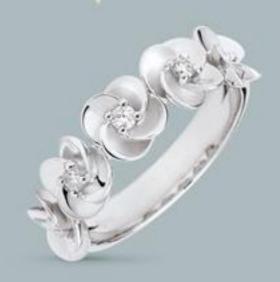

# Eclosion Ring Roses Crown

With a crown of sparkling flowers, the petals open up to an eternal diamond heart. It can be worn as a standard ring or as a special wedding ring. 3 diamonds: 0.09 carat - White gold (18K Gold = 750/-): 4.56 g.

### INSPIRATION

The bohemian feel seemed ideal for celebrating romantic nature and femininity. This movement's crown of flowers, emblem of sweetness, freedom and nature were clearly a source of inspiration for our creation team.