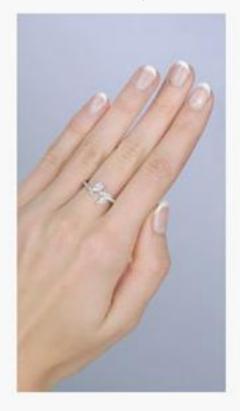

### INSPIRATION

The initial idea was to incarnate a magical totem, a spirit of nature and protector of femininity. The arms of the ring are enclosed and protective branches, the diamond leaves are a representation of freshness and life. In imaginary fairytales, the bearer of this ring is protected by the force of nature, even in the depths of a frightening forest.