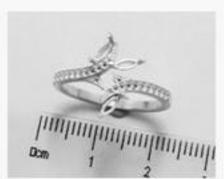

### INSPIRATION

The initial idea was to incarnate a magical totem, a spirit of nature and protector of femininity. The arms of the ring are enclosed and protective branches, the diamond leaves are a representation of freshness and life. In imaginary fairytales, the bearer of this ring is protected by the force of nature, even in the depths of a frightening forest.

### PHASES OF OUR CREATION PROCESS

preliminary steps

first fitting