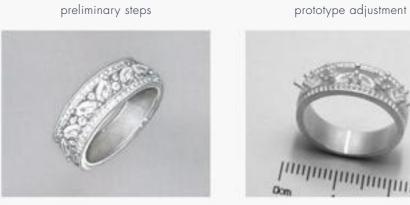

# Eclosion Ring Roses Crown

With a crown of sparkling flowers, the petals open up to an eternal diamond heart. It can be worn as a standard ring or as a special wedding ring. 3 diamonds: 0.09 carat - White gold (18K Gold = 750/-): 4.56 g.

### PHASES OF OUR CREATION PROCESS

preliminary steps

prototype adjustment

first fitting