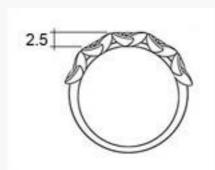

### INSPIRATION

The initial idea was to incarnate a magical totem, a spirit of nature and protector of femininity. The arms of the ring are enclosed and protective branches, the diamond leaves are a representation of freshness and life. In imaginary fairytales, the bearer of this ring is protected by the force of nature, even in the depths of a frightening forest.