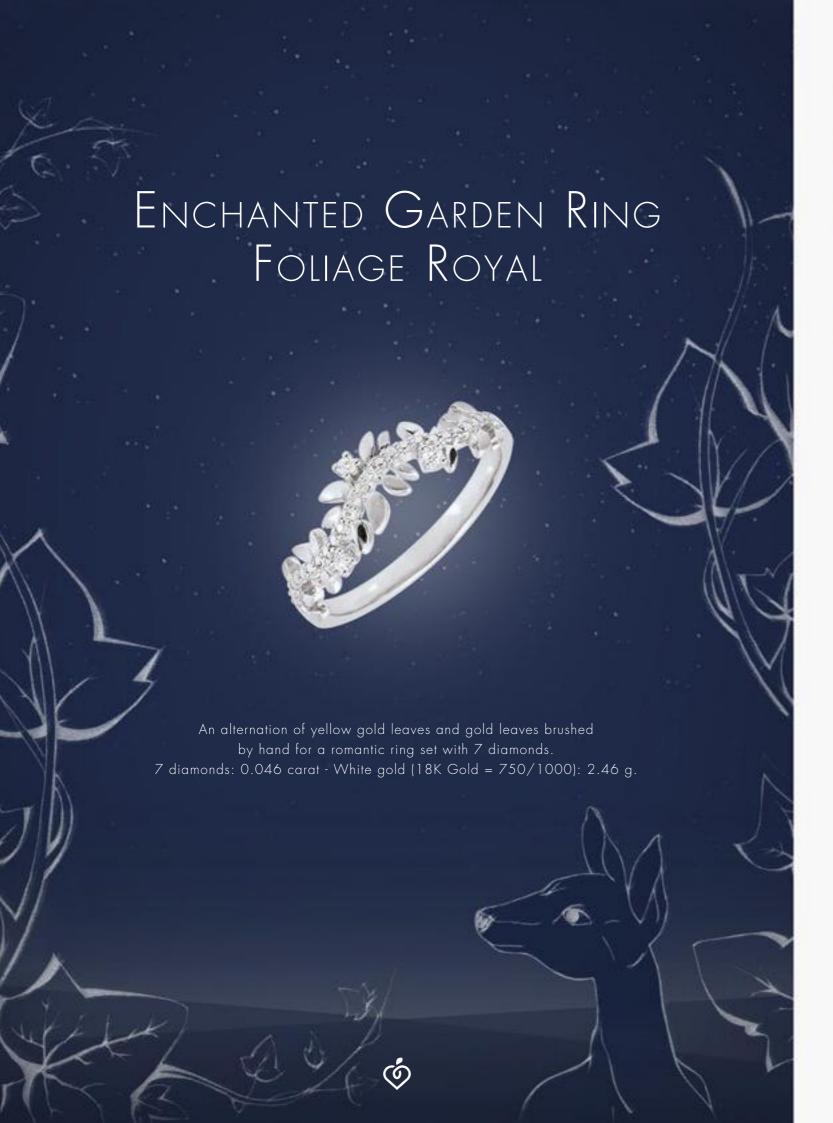

### INSPIRATION

In a fairytale garden, the leaves and the branches graciously adorn the whole landscape ... in the heart of this wonderful dream, one imagines them dressed beautifully in the skin of a woman. Hence, the idea of a precious ring inspired by a thin branch delicately sprouting around the finger and placed there for eternity.