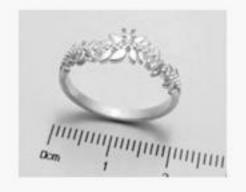

### INSPIRATION

The initial idea was to incarnate a magical totem, a spirit of nature and protector of femininity. The arms of the ring are enclosed and protective branches, the diamond leaves are a representation of freshness and life. In imaginary fairytales, the bearer of this ring is protected by the force of nature, even in the depths of a frightening forest.

### PHASES OF OUR CREATION PROCESS

preliminary steps

first fitting