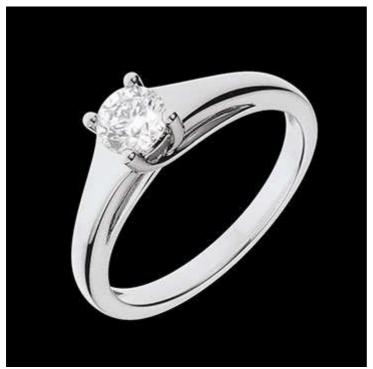

## edenly presents



## The 'Lune d'éden' Solitaire Collection

February 2010

As **unique** as a marriage proposal, a white elephant symbolises **the strength and individuality of an amorous union**. Through uncharted territory, it carries its love and creates its own destiny with every step. A diamond is enthroned on its setting, framing the moon; **as beautiful** and romantic as a fiancée...

This is a collection of **diamond solitaires** for asking her hand in marriage, mounted on white gold as if upon a stream of moonlight.

Moreover, there are earrings and pendants created especially to come together on your **wedding day** in a pure and elegant manner, just as a full moon illuminates the heavens.



## Diadem Solitaire



# Era Solitaire



Summer Solstice Solitaire



Doll Solitaire Necklace



Doll Solitaire Earrings

### Press Information:

Tamara Vatelot +33 (0)1 43 06 10 20 t.vatelot@bmrp.fr

#### **Client Information:**

00 800 7000 7000 from the rest of Europe contact@edenly.com