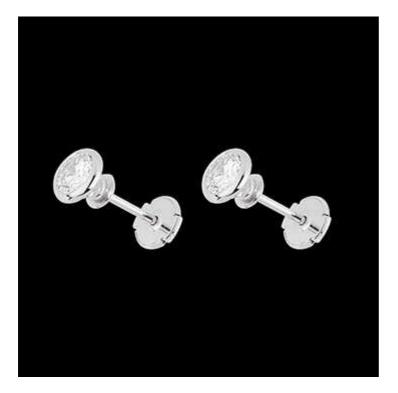

This is a collection of **diamond solitaires** for asking her hand in marriage, mounted on white gold as if upon a stream of moonlight.

Moreover, there are earrings and pendants created especially to come together on your **wedding day** in a pure and elegant manner, just as a full moon illuminates the heavens.

# Era Solitaire

Summer Solstice Solitaire

Doll Solitaire Necklace

Doll Solitaire Earrings