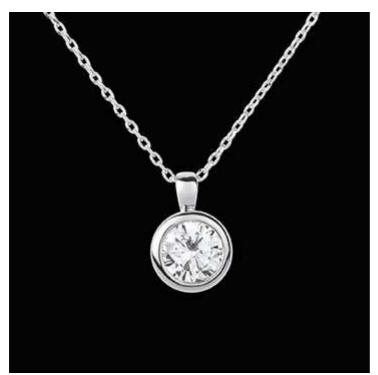

This is a collection of **diamond solitaires** for asking her hand in marriage, mounted on white gold as if upon a stream of moonlight.

Moreover, there are earrings and pendants created especially to come together on your **wedding day** in a pure and elegant manner, just as a full moon illuminates the heavens.

# Era Solitaire

Summer Solstice Solitaire

Doll Solitaire Necklace

Doll Solitaire Earrings