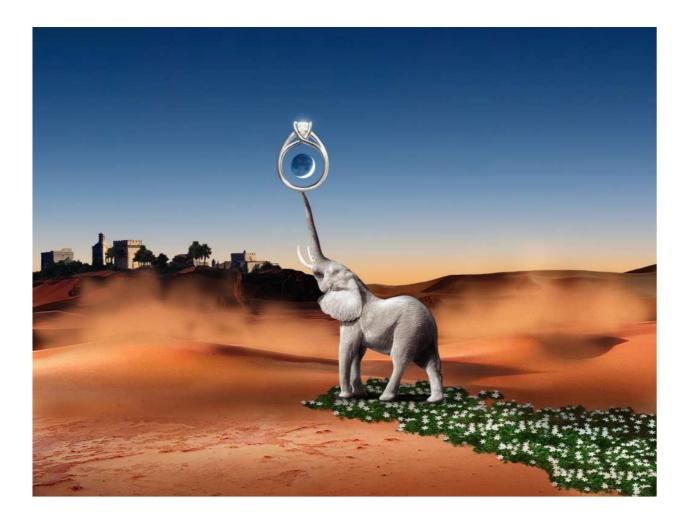

## The 'Lune d'éden' Solitaire Collection

February 2010

As **unique** as a marriage proposal, a white elephant symbolises **the strength and individuality of an amorous union**. Through uncharted territory, it carries its love and creates its own destiny with every step. A diamond is enthroned on its setting, framing the moon; **as beautiful** and romantic as a fiancée...

This is a collection of **diamond solitaires** for asking her hand in marriage, mounted on white gold as if upon a stream of moonlight.

Moreover, there are earrings and pendants created especially to come together on your **wedding day** in a pure and elegant manner, just as a full moon illuminates the heavens.